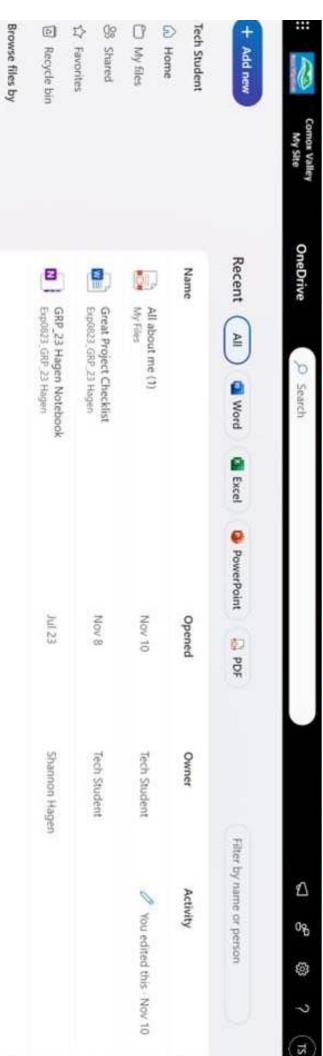

- 1. Recycle Bin
- Shared
- 3. Upload \*\*\*
- 4. Create New Word Document \*\*\*
- 5. Home
- 6. Class Team (May or may not be there)
- Recent
- 8. Microsoft Waffle
- My Files (ALL files are here)
- 10. Share Icon \*\*\* (to share with others)
- 11. Search

torage

More places...

Quick access

Exp0823\_GRP\_23 Hagen

Meetings (La)

S People Co