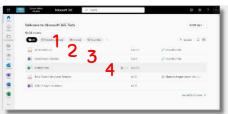

## To do . . .

Locate each of these on your screen.

Write the number beside the item on the picture on the next page.

\*\*\* Means this feature is "hidden".

You will need to hover or click your mouse to find it.

- 1. Recycle Bin
- Shared
- 3. Upload \*\*\*
- 4. Create New Word Document \*\*\*
- 5. Home
- 6. Class Team (May or may not be there)
- Recent
- 8. Microsoft Waffle
- My Files (ALL files are here)
- 10. Share Icon \*\*\* (to share with others)
- 11. Search