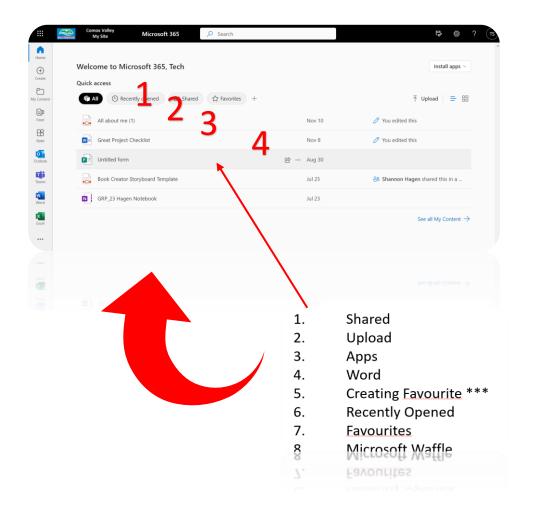

## **Scavenger Hunt**

Locate the items on your screen from the list.

Drag and drop the numbers to the correct location.

| Locate each of |
|----------------|
| these on your  |
| screen.        |

Click, hold and drag the numbers on the slide to where these are located.

\*\*\* Means this feature is "hidden". You will need to hover or click your mouse to find it.

- 1. Recycle Bin
- 2. Shared
- 3. Upload \*\*\*
- 4. Create New Word Document \*\*\*
- 5. Home
- 6. Class Team (May or may not be there)
- 7. Recent
- 8. Microsoft Waffle
- 9. My Files (ALL files are here)
- 10. Share Icon \*\*\* (to share with others)
- 11. Search