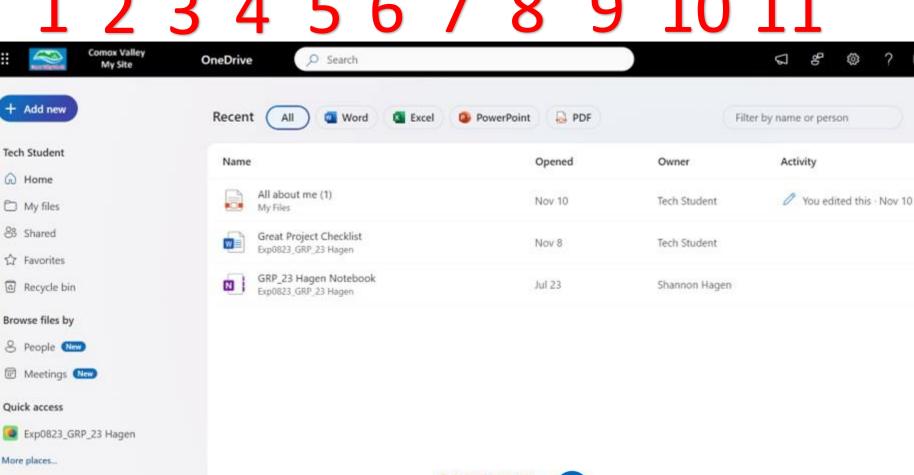

## **Scavenger Hunt**

Locate the items on your screen from the list.

Drag and drop the numbers to the correct location.

| Locate each of |
|----------------|
| these on your  |
| screen.        |

Click, hold and drag the numbers on the slide to where these are located.

\*\*\* Means this feature is "hidden". You will need to hover or click your mouse to find it.

- 1. Recycle Bin
- 2. Shared
- 3. Upload \*\*\*
- 4. Create New Word Document \*\*\*
- 5. Home
- 6. Class Team (May or may not be there)
- 7. Recent
- 8. Microsoft Waffle
- 9. My Files (ALL files are here)
- 10. Share Icon \*\*\* (to share with others)
- 11. Search