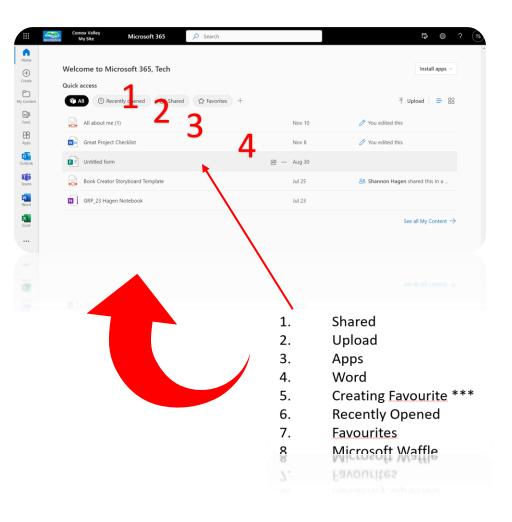

## **Scavenger Hunt**

Locate the items on your screen from the list.

Drag and drop the numbers to the correct location.

| Locate each of<br>these on your<br>screen.                                                          | 1.  | Recycle Bin                           |
|-----------------------------------------------------------------------------------------------------|-----|---------------------------------------|
|                                                                                                     | 2.  | Shared                                |
|                                                                                                     | 3.  | Upload ***                            |
| Click, hold and<br>drag the numbers<br>on the slide to<br>where these are<br>located.               | 4.  | Create New Word Document ***          |
|                                                                                                     | 5.  | Home                                  |
|                                                                                                     | 6.  | Class Team (May or may not be there)  |
|                                                                                                     | 7.  | Recent                                |
| *** Means this feature is<br>"hidden". You will need to<br>hover or click your mouse<br>to find it. | 8.  | Microsoft Waffle                      |
|                                                                                                     | 9.  | My Files (ALL files are here)         |
|                                                                                                     | 10. | Share Icon *** (to share with others) |
|                                                                                                     | 11. | Search                                |