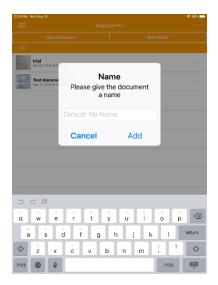

- Tap the Check Mark
- Name your document

Add

• Tap Add

| ľ | <u>All about me</u>         |   |
|---|-----------------------------|---|
|   | My name is                  |   |
|   | I have hair.                |   |
|   | I haveeyes.                 |   |
|   | I have people in my family. |   |
|   | I like to play              |   |
|   | I like to eat               |   |
|   | My favourite sport is       |   |
|   | I go to school.             |   |
|   |                             | 6 |
|   |                             |   |