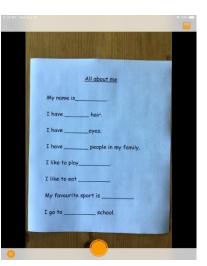

## 1. <u>Snap Type app</u>

- Take a picture of your assignment
- Make sure the orange dot is at the bottom of the page
- Make sure you can see the entire document (try it on your chair)

• Crop your picture