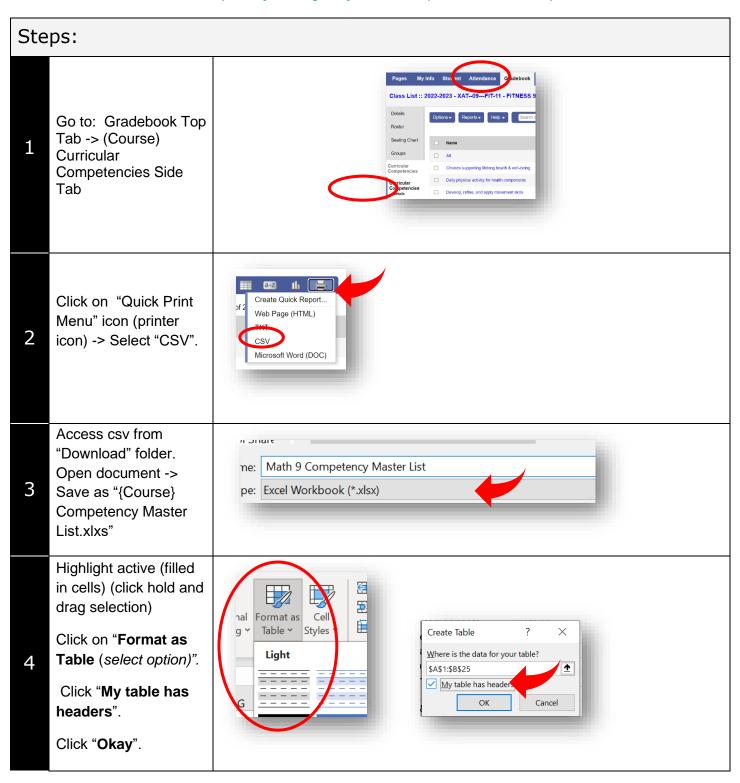

## **Creating Excel Document from MyEd Assignment Competencies**

Create a quick reference guide from the competencies listed in MyEd.

| 5 | Click on drop down arrow beside "ColHdr" -> "Sort A to Z"  (This will put them in the correct headings AND in alpha/numerical order.) | A                                                       | B<br>colHdr ▼ St |       | _     | A<br>t A to Z |       |       |          |
|---|---------------------------------------------------------------------------------------------------------------------------------------|---------------------------------------------------------|------------------|-------|-------|---------------|-------|-------|----------|
| 6 | Use this as a cross reference when entering in marks in the "Assignment" grade entry screen.                                          | Reporting Standard Scores                               |                  |       |       |               |       |       |          |
|   |                                                                                                                                       | AII                                                     | HAL23            | HAL25 | HAL29 | HAL30         | HAL32 | HAL33 | <b>.</b> |
|   |                                                                                                                                       |                                                         | EMG              | DEV   |       |               |       |       |          |
|   |                                                                                                                                       |                                                         | EMG              | DEV   |       |               |       | /     |          |
|   |                                                                                                                                       |                                                         | EMG              | DEV   |       |               |       | /     |          |
|   |                                                                                                                                       |                                                         | EMG              | DEV   |       |               |       |       |          |
|   |                                                                                                                                       |                                                         | FMG              | DEV   |       |               | /     |       |          |
|   |                                                                                                                                       |                                                         |                  |       |       |               |       |       |          |
| 7 | It will provide the full description of the column header.                                                                            | 9 Choices supporting lifelong health & well-being HAL33 |                  |       |       |               |       |       |          |
| 8 |                                                                                                                                       |                                                         |                  |       |       |               |       |       |          |