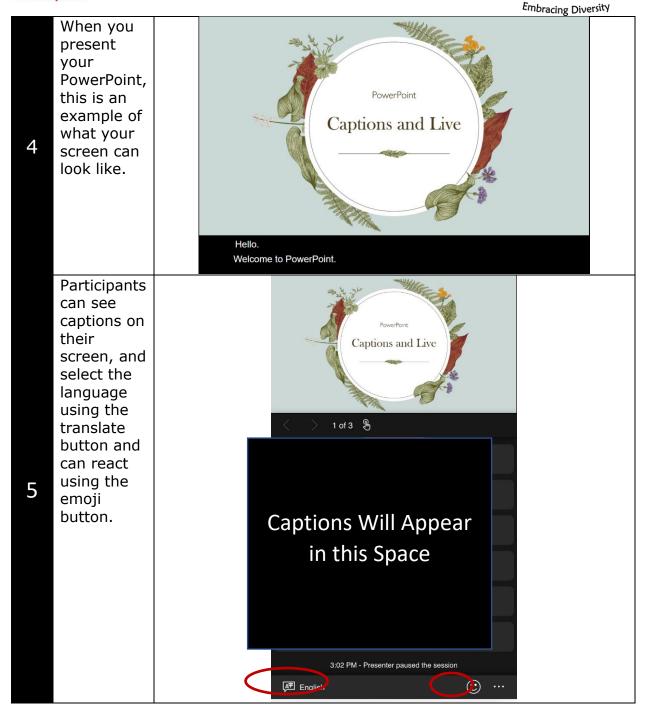

## Inclusive Education

COMOX VALLEY

When you present your PowerPoint, this is an example of what your screen can look like.

6

## Inclusive Education

COMOX VALLEY SCHOOLS

When you present your PowerPoint, this is an example of what your screen can look

like.

## Inclusive Education

COMOX VALLEY