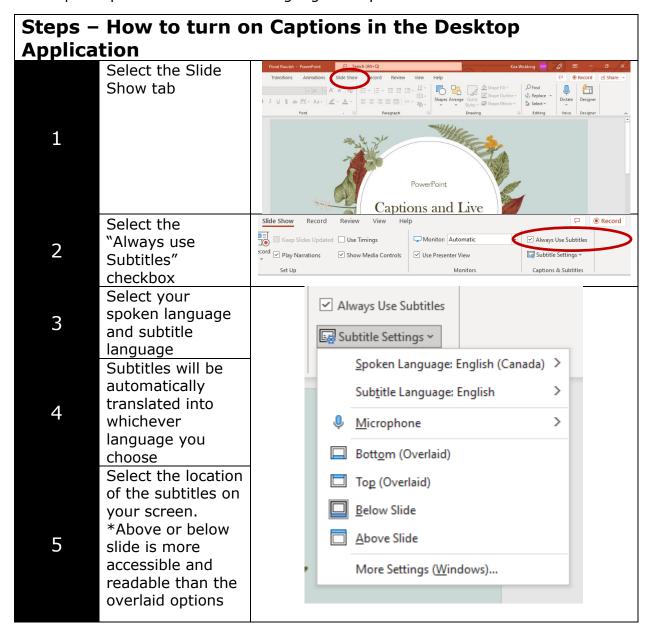

## How to Turn on Captions and Translation in PowerPoint Introduction

PowerPoint has built in tools to increase the accessibility of presentations using their built-in captioning and translation functions, that can easily be set as default functions.

The Caption function allows you to have captions in one language. Presenting live allows participants to choose the language of captions.

6