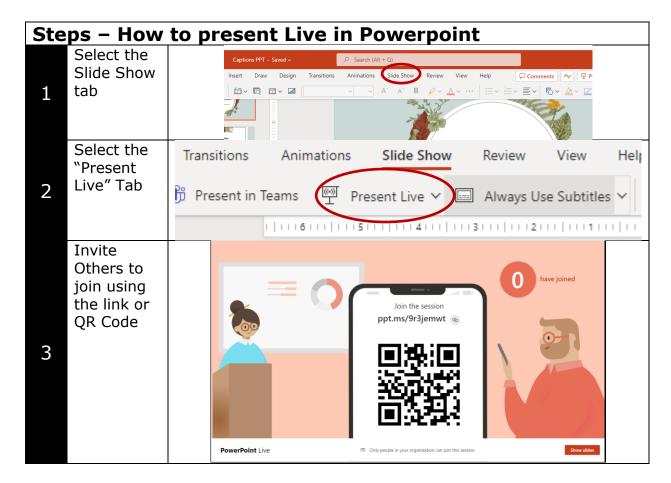

## How to Turn on Captions and Translation in PowerPoint Introduction

PowerPoint has built in tools to increase the accessibility of presentations using their built-in captioning and translation functions, that can easily be set as default functions.

The Caption function allows you to have captions in one language. Presenting live allows participants to choose the language of captions.

6