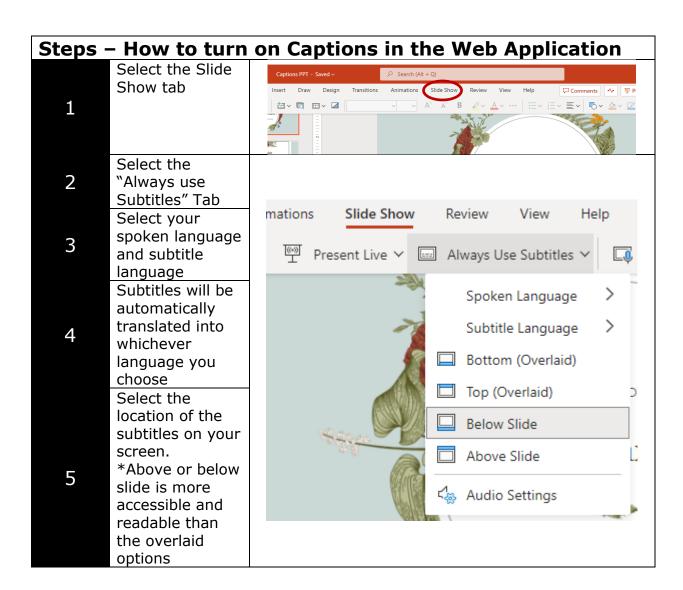

## How to Turn on Captions and Translation in PowerPoint Introduction

PowerPoint has built in tools to increase the accessibility of presentations using their built-in captioning and translation functions, that can easily be set as default functions.

The Caption function allows you to have captions in one language. Presenting live allows participants to choose the language of captions.

6