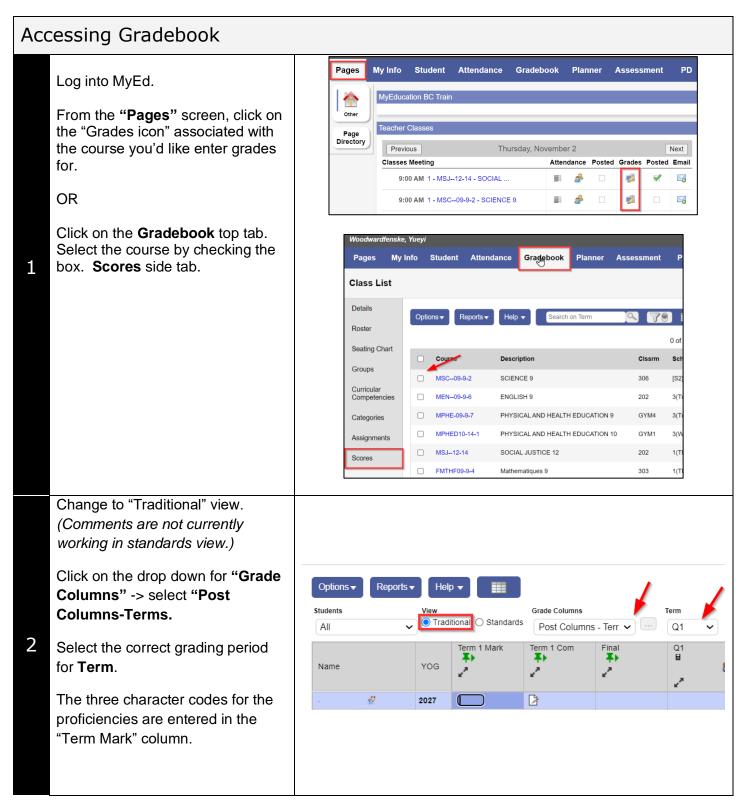

## Grade 8-9 Competency Term Reporting

Instructions for completing term and final reporting for competency-based reporting.

| S | <ul> <li>Determine the most common proficiency for the students in this course.</li> <li>Enter in the three character code for the proficiency. It does not need to be capitalized. MyEd will make this correction.</li> <li>Press CTRL + D on the keyboard to duplicate these values for all of the students.</li> <li>The cell will quickly flash yellow. This is the online saving process. Let this finish before moving on.</li> </ul> | Name<br>Aguilartufino, Jasvini ()<br>Ahvenus, Ruveljr ()<br>Ancuta, Xiya<br>Bartholet, Aloyna<br>Bidell, Siewching<br>Briltz, Halleyah                                                                                                                                                                                                                                                                                                                                                                                                                                                                                                                                                                                                                                                                                                                                                                                                                                                                                                                                                                                                                                                                                                                                                                                                                                                                                                                                                                                                                                                                                                                                                                                                                                                                                                                                                                                                                                                                                                                                                         | 67<br>67<br>67<br>67<br>67<br>67 | YOG<br>2027<br>2027<br>2027<br>2027<br>2027<br>2027 | Term 1 Mark |
|---|---------------------------------------------------------------------------------------------------------------------------------------------------------------------------------------------------------------------------------------------------------------------------------------------------------------------------------------------------------------------------------------------------------------------------------------------|------------------------------------------------------------------------------------------------------------------------------------------------------------------------------------------------------------------------------------------------------------------------------------------------------------------------------------------------------------------------------------------------------------------------------------------------------------------------------------------------------------------------------------------------------------------------------------------------------------------------------------------------------------------------------------------------------------------------------------------------------------------------------------------------------------------------------------------------------------------------------------------------------------------------------------------------------------------------------------------------------------------------------------------------------------------------------------------------------------------------------------------------------------------------------------------------------------------------------------------------------------------------------------------------------------------------------------------------------------------------------------------------------------------------------------------------------------------------------------------------------------------------------------------------------------------------------------------------------------------------------------------------------------------------------------------------------------------------------------------------------------------------------------------------------------------------------------------------------------------------------------------------------------------------------------------------------------------------------------------------------------------------------------------------------------------------------------------------|----------------------------------|-----------------------------------------------------|-------------|
| 4 | Review the list to change the<br>marks that need to be changed.<br>Just click on the cell and type in<br>the new mark.                                                                                                                                                                                                                                                                                                                      | Aguilartufino, Jasvini 👔<br>Ahvenus, Ruveljr 🔮<br>Ancuta, Xiya<br>Bartholet, Aloyna                                                                                                                                                                                                                                                                                                                                                                                                                                                                                                                                                                                                                                                                                                                                                                                                                                                                                                                                                                                                                                                                                                                                                                                                                                                                                                                                                                                                                                                                                                                                                                                                                                                                                                                                                                                                                                                                                                                                                                                                            | 6<br>6<br>6<br>6                 | 2027<br>2027                                        |             |
| 5 | Click on the <b>"Comments icon"</b> to<br>open the text box to write your<br>comment.<br>If you have made your own<br>comments, click on the <b>black</b><br><b>triangle</b> in the top right of the<br>screen to look these up.<br>The spell checker is located on the<br>bottom right.<br>Click <b>Save -&gt;</b> to save this set of<br>comments and automatically<br>navigate to the next student on the<br>list.                       | Image: State of the state |                                  |                                                     |             |