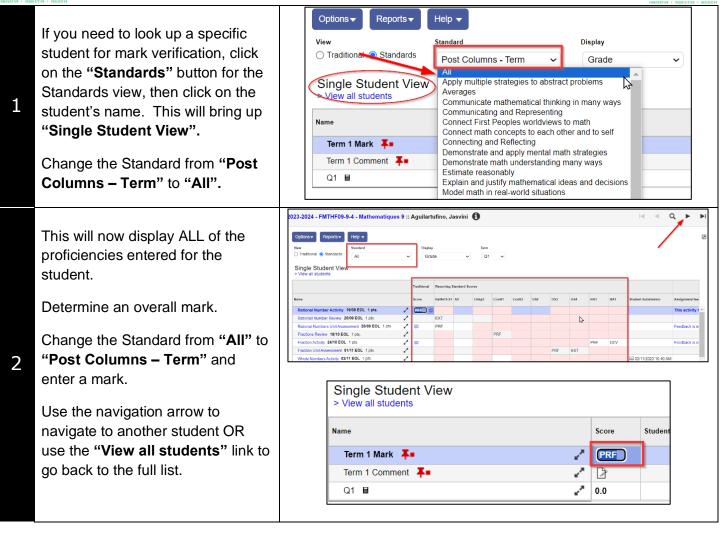

| Click on the <b>"Comments icon"</b> to<br>open the text box to write your<br>comment.<br>If you have made your own<br>comments, click on the <b>black</b><br><b>triangle</b> in the top right of the<br>screen to look these up.<br>The spell checker is located on the<br>bottom right.<br>Click <b>Save -&gt;</b> to save this set of<br>comments and automatically<br>navigate to the next student on the<br>list.                       | Image: State of the state |                                  |                                                     |             |







1 entered as well as the comment for every student in the course to be viewed for accuracy/proofing.

> Click on the "**Reports**" drop down arrow -> **BC Marks Verification** with Comments

Tip for Looking up marks . . .