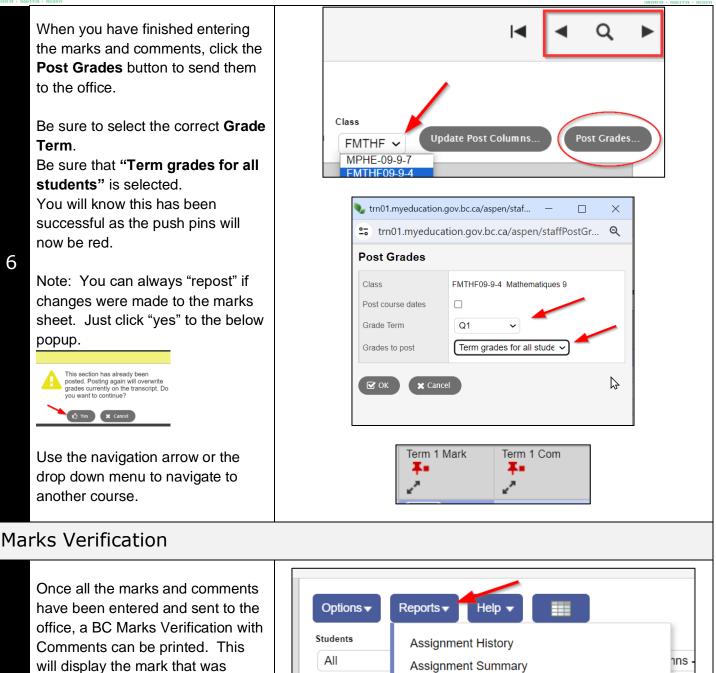

1 entered as well as the comment for every student in the course to be viewed for accuracy/proofing.

> Click on the "**Reports**" drop down arrow -> **BC Marks Verification** with Comments

Tip for Looking up marks . . .