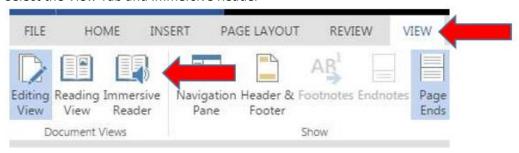

Select the View Tab and Immersive Reader

4. An Immersive Reader window will open providing access to Text to Speech, Fonts and Text Contrast options and Reading Comprehension supports.

\*If it does not automatically recognize that the text is French. To use Immersive Reader in French select the text and right click. Select Set Proofing Language and Select French (Canada) and OK