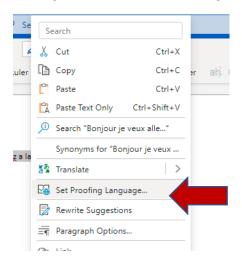

## Immersive Reader in Office 365 (Online) (Word and One Note)

1. Open Office 365 (https://www.comoxvalleyschools.ca/, Office 365)



2. Open Word or One Note



Select and New blank document, Recent, or Saved document.
Make sure there is text in the document. Type or Copy and Paste some text into the document.

Select the View Tab and Immersive Reader



4. An Immersive Reader window will open providing access to Text to Speech, Fonts and Text Contrast options and Reading Comprehension supports.



\*If it does not automatically recognize that the text is French. To use Immersive Reader in French select the text and right click. Select Set Proofing Language and Select French (Canada) and OK