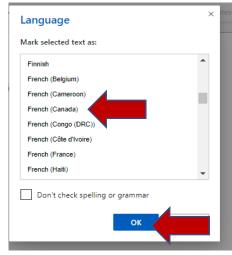

## Immersive Reader in Office 365 (Online) (Word and One Note)

1. Open Office 365 (https://www.comoxvalleyschools.ca/, Office 365)



2. Open Word or One Note



Select and New blank document, Recent, or Saved document.
Make sure there is text in the document. Type or Copy and Paste some text into the document.

Select the View Tab and Immersive Reader



4. An Immersive Reader window will open providing access to Text to Speech, Fonts and Text Contrast options and Reading Comprehension supports.



\*If it does not automatically recognize that the text is French. To use Immersive Reader in French select the text and right click. Select Set Proofing Language and Select French (Canada) and OK