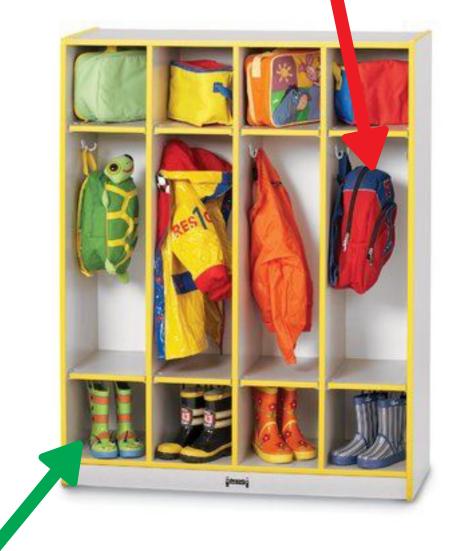

### We hang up our backpacks

### the cubby.

We put our boots cubby.

### l put my lunch box my backpack.