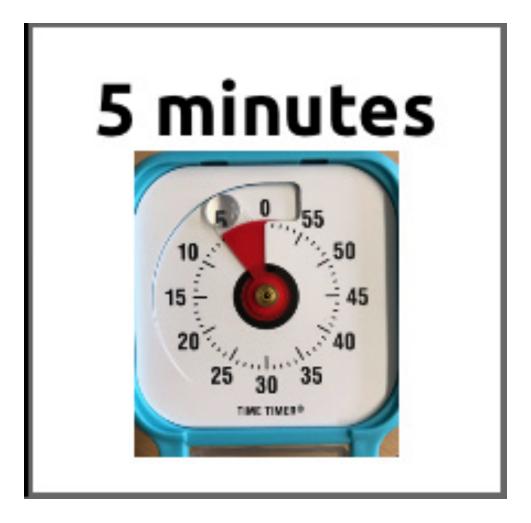

#### School District 71 Inclusive Education **Core Word Approach**







### They will get there time for the bell.





#### the classroom for them.







### We hang up our backpacks



### the cubby.



We put our boots cubby.



## Let's put our body <sup>III</sup> the group.



### We can meet



### We have gym **u** five minutes.



### Today **gym** class, we will play with a ball.



#### Where is the ball?











### l put my lunch box my backpack.



## The fish are 🛄 the tank.



### I hope they don't get out.

# The *in* button is located on the home page.

| Vocab                                                     |                       |          |      |        |        |                       |         |          | Menu   |
|-----------------------------------------------------------|-----------------------|----------|------|--------|--------|-----------------------|---------|----------|--------|
| ABC<br>123                                                | PEOPLE                | QUESTION |      | SOCIAL | PLACES |                       | GROUPS  | DESCRIBE | good   |
| clear