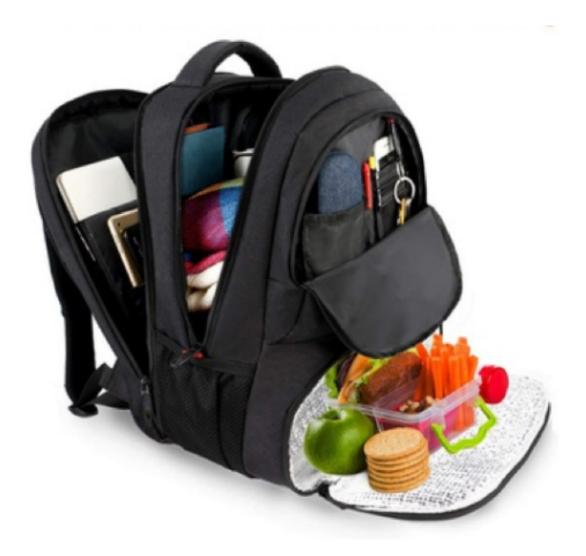

#### School District 71 Inclusive Education **Core Word Approach**







### They will get there time for the bell.





#### the classroom for them.







### We hang up our backpacks



### the cubby.



We put our boots cubby.



## Let's put our body <sup>III</sup> the group.



### We can meet



### We have gym **u** five minutes.



### Today **gym** class, we will play with a ball.



#### Where is the ball?











### l put my lunch box my backpack.



## The fish are 🛄 the tank.



### I hope they don't get out.

# The *in* button is located on the home page.

| Vocab                                                     |                       |          |      |        |        |                       |         |          | Menu   |
|-----------------------------------------------------------|-----------------------|----------|------|--------|--------|-----------------------|---------|----------|--------|
| ABC<br>123                                                | PEOPLE                | QUESTION |      | SOCIAL | PLACES |                       | GROUPS  | DESCRIBE | good   |
| clear                                                     | Ι                     | me<br>O  | to   | come   | that   | 9-                    | the     | and