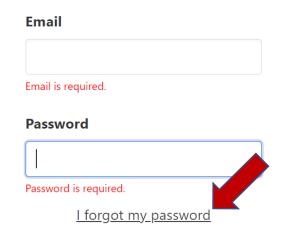

## ARC-BC

## If you have forgotten your password for ARC-BC

1. Go to <a href="http://www.arc-bc.org/">http://www.arc-bc.org/</a>

| 2. | Select Login | These resources are accessible to registered users only. |
|----|--------------|----------------------------------------------------------|
|    |              | LOGIN                                                    |
|    |              | Begin Registration                                       |
|    |              |                                                          |

Am I eligible?

3. Select Forgot Password



4. Type in your school district email address and press Submit



\*Username is your School District email

5. The password will be sent to your school district email address. Once you have your user name and password you can log in to ARC-BC. If you haven't logged in for a while you will be asked to update your user profile. You will need the name(s) and PEN # (9 digits) of students who qualify as (students with perceptual disabilities).