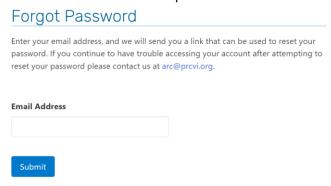

## ARC-BC

## If you have forgotten your password for ARC-BC

1. Go to <a href="http://www.arc-bc.org/">http://www.arc-bc.org/</a>

| 2. | Select Login | These resources are accessible to registered users only. |
|----|--------------|----------------------------------------------------------|
|    |              | LOGIN                                                    |
|    |              | Begin Registration                                       |
|    |              |                                                          |

Am I eligible?

3. Select Forgot Password



4. Type in your school district email address and press Submit



\*Username is your School District email

5. The password will be sent to your school district email address. Once you have your user name and password you can log in to ARC-BC. If you haven't logged in for a while you will be asked to update your user profile. You will need the name(s) and PEN # (9 digits) of students who qualify as (students with perceptual disabilities).