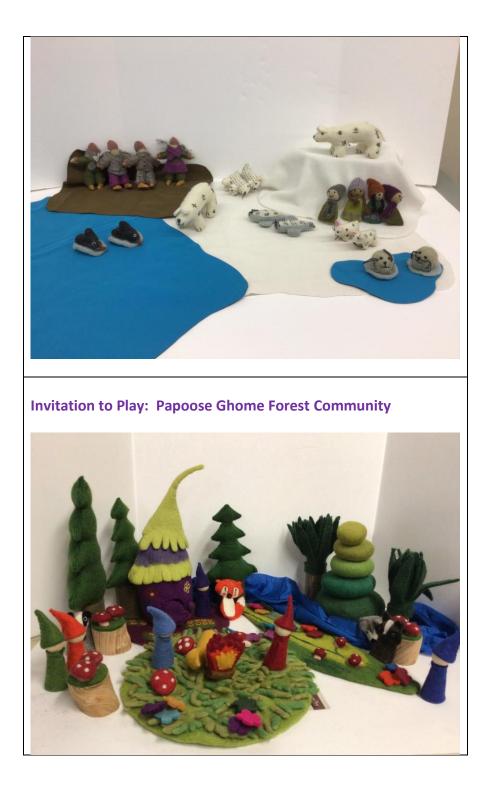

## Joan

(Thank you Helena, Joan, Jana and Jade for your work processing these kits. 🐵)

Invitation to Play: Papoose Rainbow of Colour Bonanza

Invitation to Play: Northern Animal Exploration

Coming soon. In the processing queue. When ready, these will appear in the LRC Resource List, "New Resources 2021".