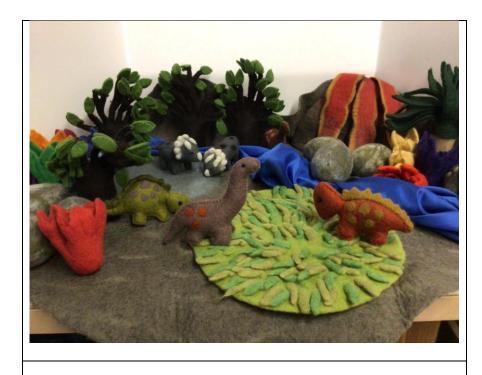

## **New Papoose Felt Invitation to Play Kits**

## Hello:

The LRC now has available Invitation to Play kits with Papoose felt animals, trees and objects from the natural world. The kits are listed below for easy searching. You can also find them in the LRC Resource List, "LRC New Resources 2021", by logging into your school library, clicking on Catalog, then Resource Lists. Enjoy!

## Joan

(Thank you Helena, Joan, Jana and Jade for your work processing these kits. 🐵)





Invitation to Play: Papoose Rainbow of Colour Bonanza



Invitation to Play: Northern Animal Exploration



Coming soon. In the processing queue. When ready, these will appear in the LRC Resource List, "New Resources 2021".

Invitation to Play: Magical Land of Fairies and Dragons



Invitation to Play: Papoose World of Colour Math Play



(Waiting for an item or two to arrive. Enhance this kit with your classroom's block collection to make some castles etc. to go with these items.)



Invitation to Play: Autumn at the Pumpkin Patch