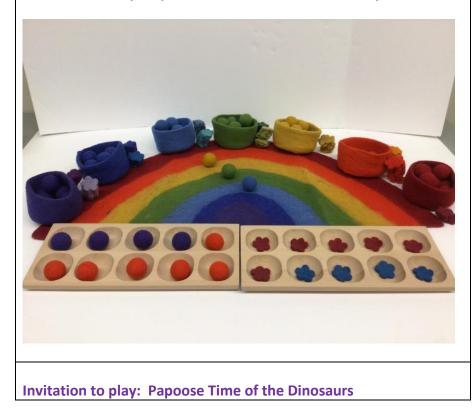

Invitation to Play: Magical Land of Fairies and Dragons

Invitation to Play: Papoose World of Colour Math Play

(Waiting for an item or two to arrive. Enhance this kit with your classroom's block collection to make some castles etc. to go with these items.)