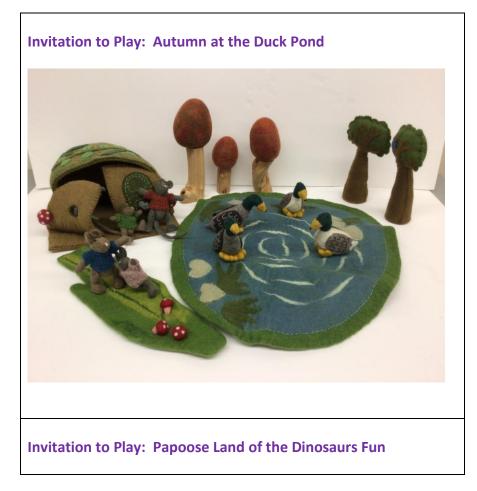

## **New Papoose Felt Invitation to Play Kits**

## Hello:

The LRC now has available Invitation to Play kits with Papoose felt animals, trees and objects from the natural world. The kits are listed below for easy searching. You can also find them in the LRC Resource List, "LRC New Resources 2021", by logging into your school library, clicking on Catalog, then Resource Lists. Enjoy!

## Joan

(Thank you Helena, Joan, Jana and Jade for your work processing these kits. 🐵)





Invitation to Play: Papoose Rainbow of Colour Bonanza



Invitation to Play: Northern Animal Exploration



Coming soon. In the processing queue. When ready, these will appear in the LRC Resource List, "New Resources 2021".

Invitation to Play: Magical Land of Fairies and Dragons



Invitation to Play: Papoose World of Colour Math Play



(Waiting for an item or two to arrive. Enhance this kit with your classroom's block collection to make some castles etc. to go with these items.)



Invitation to Play: Autumn at the Pumpkin Patch