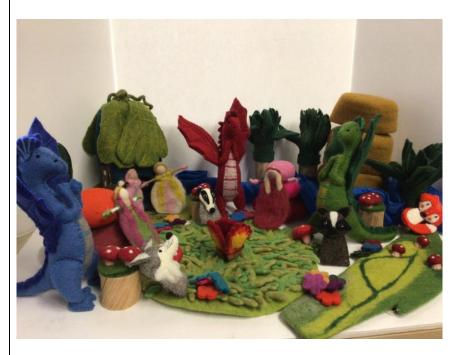

Invitation to Play: Magical Land of Fairies and Dragons

Invitation to Play: Papoose World of Colour Math Play

(Waiting for an item or two to arrive. Enhance this kit with your classroom's block collection to make some castles etc. to go with these items.)