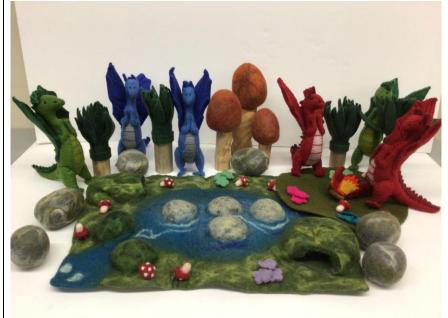

Invitation to Play: Magical Land of Fairies and Dragons

Invitation to Play: Papoose World of Colour Math Play

(Waiting for an item or two to arrive. Enhance this kit with your classroom's block collection to make some castles etc. to go with these items.)