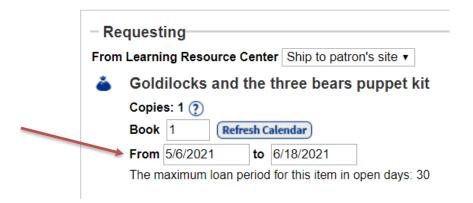

If you wish to book it, then click on **Book It** In the upper right-hand corner:

A screen similar to this one appears:

| Follett Destiny*                   | Airport Elementary School  🎄                                                                                                                                                                                              | JOAN PEARCE 3 Log Out                                                                                                                                                                                                                                                                                                                                                                                                                                                                                                                                                                                                                                                                                                                                                                                                                                                                                                                                                                                                                                       |
|------------------------------------|---------------------------------------------------------------------------------------------------------------------------------------------------------------------------------------------------------------------------|-------------------------------------------------------------------------------------------------------------------------------------------------------------------------------------------------------------------------------------------------------------------------------------------------------------------------------------------------------------------------------------------------------------------------------------------------------------------------------------------------------------------------------------------------------------------------------------------------------------------------------------------------------------------------------------------------------------------------------------------------------------------------------------------------------------------------------------------------------------------------------------------------------------------------------------------------------------------------------------------------------------------------------------------------------------|
|                                    | Home Catalog My Info                                                                                                                                                                                                      |                                                                                                                                                                                                                                                                                                                                                                                                                                                                                                                                                                                                                                                                                                                                                                                                                                                                                                                                                                                                                                                             |
|                                    | Library Search > Search Results > "Goldilocks and the three bears puppet kit" > Booking Request                                                                                                                           | st                                                                                                                                                                                                                                                                                                                                                                                                                                                                                                                                                                                                                                                                                                                                                                                                                                                                                                                                                                                                                                                          |
| Library Search<br>Destiny Discover |                                                                                                                                                                                                                           | How do I 🕽                                                                                                                                                                                                                                                                                                                                                                                                                                                                                                                                                                                                                                                                                                                                                                                                                                                                                                                                                                                                                                                  |
| Resource Lists                     | <ul> <li>Requesting</li> <li>From Learning Resource Center Ship to patron's site v</li> <li>Goldilocks and the three bears puppet kit</li> <li>Copies: 1 ?</li> <li>Book 1 (Refresh Calendar)</li> <li>From to</li> </ul> | Sun Mon         Tue         Wed         Thu         Fri         Sat           1         1         5         5         7         1         15           1         1         5         1         7         1         15           1         1         1         1         1         1         1                                                                                                                                                                                                                                                                                                                                                                                                                                                                                                                                                                                                                                                                                                                                                               |
|                                    | The maximum loan period for this item in open days: 30                                                                                                                                                                    | 17       15       10       10       10       10       10       10       10       10       10       10       10       10       10       10       10       10       10       10       10       10       10       10       10       10       10       10       10       10       10       10       10       10       10       10       10       10       10       10       10       10       10       10       10       10       10       10       10       10       10       10       10       10       10       10       10       10       10       10       10       10       10       10       10       10       10       10       10       10       10       10       10       10       10       10       10       10       10       10       10       10       10       10       10       10       10       10       10       10       10       10       10       10       10       10       10       10       10       10       10       10       10       10       10       10       10       10       10       10       10       10 <td< td=""></td<> |

Tuesday

In the May calendar shown here, Thursday, May 6 is the first Thursday available for booking. Thursday is Airport's delivery day. So, I clicked on it in the calendar and the system filled in May 6 as the **From** date. The system usually fills in the end or **to** date automatically, and it should be on your delivery day.

\*Notice that under the calendar above there is a message that tells you what the system considers your "main site." As you can see above, my main site is "SD71 Other Sites" and the delivery day for my site is Tuesday. If you have two sites, the site listed under the calendar will always be your main site, which is the only site that the system automatically ships kits to. If you wish your kits to be delivered to your second/alternate site, that the system cannot automatically ship your kits to, you need to select "Patron will pick up" instead of accepting the default "Ship to patron's site." These options are listed directly under "Requesting" in bold in the top left-hand cover of the screen. A few days before your kits are to be delivered, <u>you must email the "LRC Circulation Desk"</u> and tell them your name, the name of the kit and the site that you want it sent to. If you do not do this the kit will sit at the LRC waiting for you to pick it up.