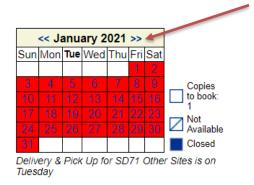

Note that red on the calendar means that the item is not available. To navigate to future months, click on the >> arrows to the right of the month. The date boxes will be clear if the title is available:

Before choosing your beginning date, remember what day deliveries and pickups are done for your school. They are usually Tuesday or Thursday. If you do not know, it is stated under the calendar (see above.) Why is this **really** important? You want to get the most days out of your booking as possible. If your delivery day is Tuesday, then book Tuesday as your first day. On Monday afternoon the LRC Library Clerks pull the kits scheduled to go out in Tuesday's deliveries.

|       | <<                                            |     |     |     |     |     |                    |
|-------|-----------------------------------------------|-----|-----|-----|-----|-----|--------------------|
| Sun   | Mon                                           | Tue | Wed | Thu | Fri | Sat |                    |
|       |                                               |     |     |     |     | 1   |                    |
| 2     | 3                                             | 4   | 5   | 6   | 7   | 8   | Copies<br>to book: |
| 9     | 10                                            | 11  | 12  | 13  | 14  | 15  | to book:           |
| 16    | 17                                            | 18  | 19  | 20  | 21  | 22  | Not                |
| 23    | 24                                            | 25  | 26  | 27  | 28  | 29  | Available          |
| 30    | 31                                            |     |     |     |     |     | Closed             |
| Deliv | Delivery & Pick Up for SD71 Other Sites is on |     |     |     |     |     |                    |

Tuesday

In the May calendar shown here, Thursday, May 6 is the first Thursday available for booking. Thursday is Airport's delivery day. So, I clicked on it in the calendar and the system filled in May 6 as the **From** date. The system usually fills in the end or **to** date automatically, and it should be on your delivery day.