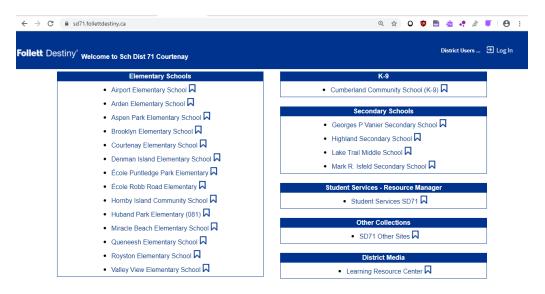

Click on **Destiny Library Catalogue.** 

The Destiny Welcome to Sch Dist 71 Courtenay screen appears:

You may bookmark the Destiny home page by clicking the star on the right of the address bar.

| $\leftrightarrow$ $\rightarrow$ C $_{\oplus}$ sd71.follettdestiny.ca | Q 🖈 O 🛡 🖻 🛓 🐖 😝 :       |
|----------------------------------------------------------------------|-------------------------|
| Follett Destiny <sup>®</sup> Welcome to Sch Dist 71 Courtenay        | District Users 쥔 Log In |

# Searching the Destiny catalogue

From the list, click on your school. Do not click on *Learning Resources Centre* as you will not be able to log in and book materials. For this example, I clicked on Airport Elementary School. The non-password protected version of Airport's Library Landing Page appears. (Note that your Elementary Library Landing Page may look different, as the pages are currently being updated. Somewhere on the page, however, there will be a place to login, and after that, a place to click on Catalog or Destiny Search.) *\*If you work at 2 schools, you should be able to log into both schools and book for both schools regardless of which one you logged into. How you select the delivery options, however, will be different for each. Read carefully the green text in the instructions that follow below to learn how to know which school the system considers your main school and how to set delivery settings. Note that kits can only automatically be delivered to your main school. There is a different process to be followed, if you wish your kits to be delivered to the school in your account that is listed as your additional or alternate school.* 