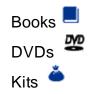

On the search screen you are also able to specify **Material Type**. It is recommended that for most searches, and especially LRC searches for "kits", that you leave Material Type as **Any Type**, which is the default. When the list of resources available is displayed, you will be easily able to identify the material type by the icons. They may change a bit during Destiny upgrades, however, but are still pretty easy to identify: