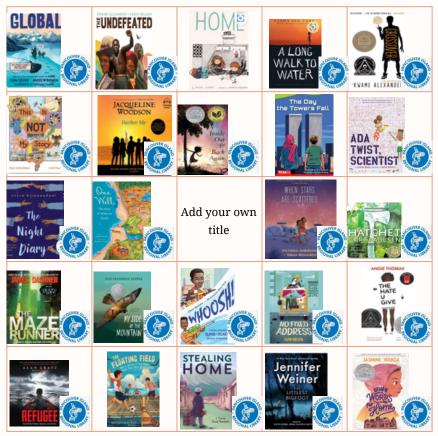

### Name:

## NIDES Reading BINGO CHALLENGE 6/7

You have from Oct 24th to Jan 16th to read as many books or as you can. Cross off each book you read. If you have bingo by the end of the challenge hand in your bingo card to your teacher.

All books can be found on SORA, some also at the public library.