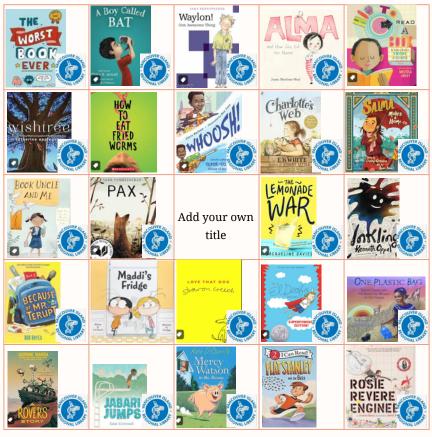

### Name:

### NIDES Reading BINGO 4/5

You have from Oct 24th to Jan 16th to read as many books or as you can. Cross off each book you read. If you have bingo by the end of the challenge hand in your bingo card to your teacher.

All books can be found on SORA, some also at the public library.