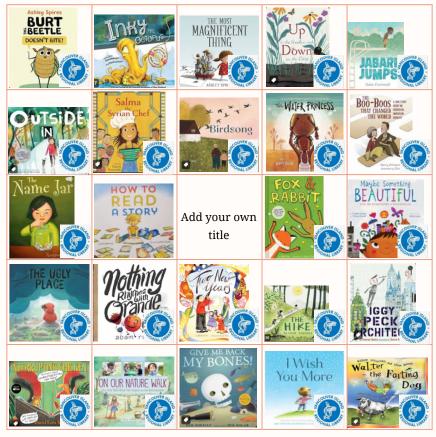

# NIDES Reading

You have from Oct 24th to Jan 16th to read as many books or as you can. Cross off each book you read. If you have bingo by the end of the challenge hand in your bingo card to your teacher.

All books can be found on SORA, some also at the public library.