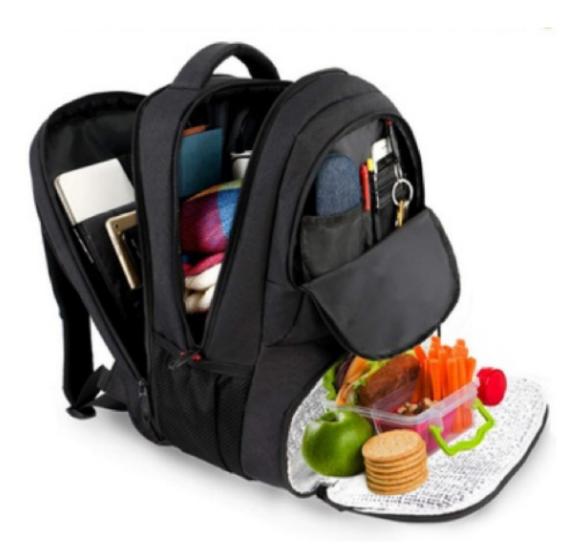

#### School District 71 Inclusive Education **Core Word Approach**





## The kids are the bus.









#### the classroom for them.







#### We hang up our backpacks



### the cubby.



We put our boots cubby.







### We can meet



a circle.









#### Where is the ball?







# Put the trash the garbage





### I put my lunch box my backpack.







# I hope they don't get out.

#### The path to *in* is to select the *in* button with the bridge on the home page, then select the *in* button

| Vocab       |            |              |                 |           |            |              |       |           |           |                     | Menu  |
|-------------|------------|--------------|-----------------|-----------|------------|--------------|-------|-----------|-----------|---------------------|-------|
| finished    | mine       | little       | up              | yes       | good       | some         | no    | down      | out       | off                 | bad   |
|             |            |              | 1               |           | Ċ.         | *****        |       | ↓         |           | ₽0 <b>₹</b><br>27 & | Ę,