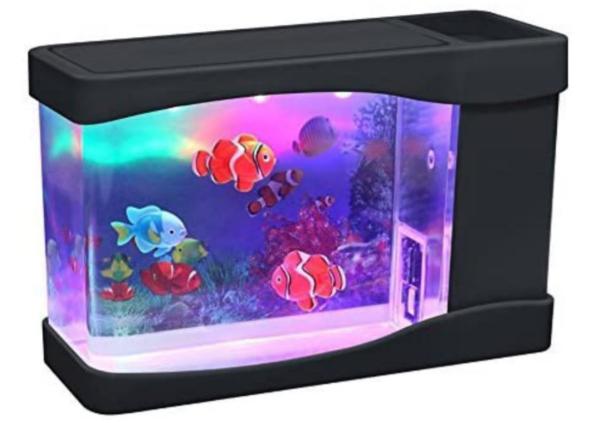

#### School District 71 Inclusive Education **Core Word Approach**





## The kids are the bus.









#### the classroom for them.







#### We hang up our backpacks



### the cubby.



We put our boots cubby.







### We can meet



a circle.









#### Where is the ball?







# Put the trash the garbage





### I put my lunch box my backpack.







# I hope they don't get out.

#### The path to *in* is to select the *in* button with the bridge on the home page, then select the *in* button

| Vocab       |            |              |                 |           |            |              |       |           |           |                     | Menu  |
|-------------|------------|--------------|-----------------|-----------|------------|--------------|-------|-----------|-----------|---------------------|-------|
| finished    | mine       | little       | up              | yes       | good       | some         | no    | down      | out       | off                 | bad   |
|             |            |              | 1               |           | Ċ.         | *****        |       | ↓         |           | ₽0 <b>₹</b><br>27 & | Ę,