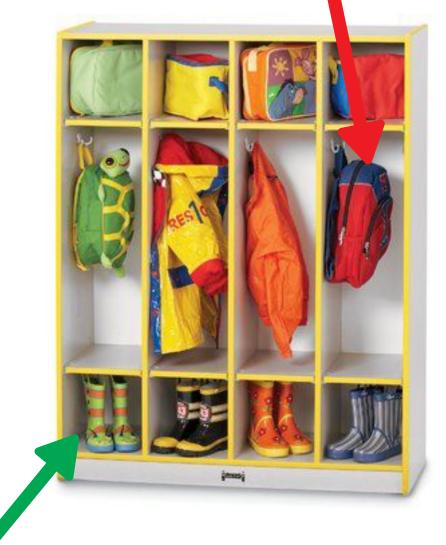

#### School District 71 Inclusive Education **Core Word Approach**





## The kids are the bus.









#### the classroom for them.







#### We hang up our backpacks



### the cubby.



We put our boots cubby.







### We can meet



a circle.









#### Where is the ball?







# Put the trash the garbage





### I put my lunch box my backpack.







# I hope they don't get out.

#### The path to *in* is to select the *in* button with the bridge on the home page, then select the *in* button

| Vocab       |            |              |                 |           |            |              |       |           |           |                     | Menu  |
|-------------|------------|--------------|-----------------|-----------|------------|--------------|-------|-----------|-----------|---------------------|-------|
| finished    | mine       | little       | up              | yes       | good       | some         | no    | down      | out       | off